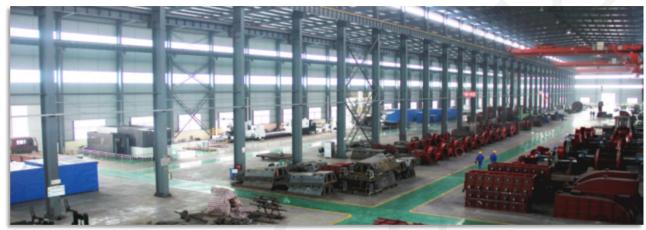

# Sanfeng Environmental Tech Co., Ltd.

02

**Manufacturing Strength** 

03

**Certificates & Patents** 

**114,600** square meters of land area

**58,000** square meters of plant area

**550+** employees

200+
sets of high-end equipment

Sanfeng Environmental Tech Co., Ltd. adheres to the production and management concept of "More Excellent Manufacturing", with "Promoter of ZLD, Practitioner of resource recovery" as the development concept, and continues to provide the most advanced technology, the best quality engineering, customized service, so as to achieve the goal of win-win development with customers. With technological innovation as the core competitiveness, it is committed to become a respected leading enterprise in the field of industrial wastewater zero discharge.

#### Machining Capacity

Sanfeng has more than 200 sets of various of advanced machining and testing equipment. Including five-axis linkage machining center, CNC planer type milling machining center, 10-meter CNC Horizontal lathe, 6.3-meter CNC vertical lathe, X-ray monitoring equipment, spark direct-reading spectrometer, high-precision dynamic balancing machine, automatic welding equipment and other advanced manufacturing and testing equipment.