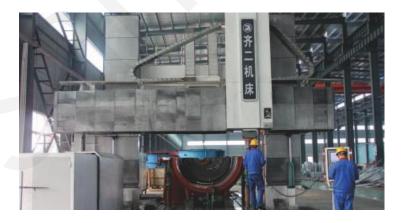

#### Machining Capacity

Sanfeng has more than 200 sets of various of advanced machining and testing equipment. Including five-axis linkage machining center, CNC planer type milling machining center, 10-meter CNC Horizontal lathe, 6.3-meter CNC vertical lathe, X-ray monitoring equipment, spark direct-reading spectrometer, high-precision dynamic balancing machine, automatic welding equipment and other advanced manufacturing and testing equipment.

#### Machining capacity and advanced euipment:

Five Axis Vertical Machining Center

**CNC Spinning Machine** 

6.3m CNC Vertical Lathe

3\*8m CNC Milling Machine

TK6920A/ 120\*50 CNC Floor Boring Machine

**Titanium Processing Workshop** 