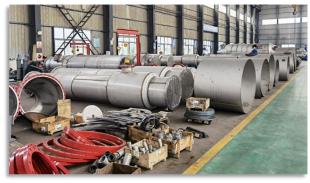

#### Machining Capacity

Sanfeng has more than 200 sets of various of advanced machining and testing equipment. Including five-axis linkage machining center, CNC planer type milling machining center, 10-meter CNC Horizontal lathe, 6.3-meter CNC vertical lathe, X-ray monitoring equipment, spark direct-reading spectrometer, high-precision dynamic balancing machine, automatic welding equipment and other advanced manufacturing and testing equipment.

#### Machining capacity and advanced euipment:

Five Axis Vertical Machining Center

**CNC Spinning Machine** 

6.3m CNC Vertical Lathe

3\*8m CNC Milling Machine

TK6920A/ 120\*50 CNC Floor Boring Machine

**Titanium Processing Workshop** 

## **Manufacturing Strength**

**Heat Exchanger** 

Skid Mounted Evaporator/System

Crystallizer

Three Coordinate Measuring Instrument

**Automatic Welding** 

**Automatic Welding** 