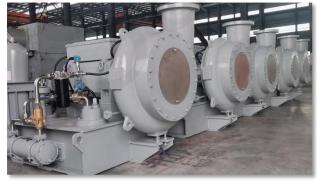

#### Machining Capacity

Sanfeng has more than 200 sets of various of advanced machining and testing equipment. Including five-axis linkage machining center, CNC planer type milling machining center, 10-meter CNC Horizontal lathe, 6.3-meter CNC vertical lathe, X-ray monitoring equipment, spark direct-reading spectrometer, high-precision dynamic balancing machine, automatic welding equipment and other advanced manufacturing and testing equipment.

#### Machining capacity and advanced euipment:

Five Axis Vertical Machining Center

**CNC Spinning Machine** 

6.3m CNC Vertical Lathe

3\*8m CNC Milling Machine

TK6920A/ 120\*50 CNC Floor Boring Machine

**Titanium Processing Workshop** 

## **Manufacturing Strength**

**Heat Exchanger** 

Skid Mounted Evaporator/System

Crystallizer

Three Coordinate Measuring Instrument

**Automatic Welding** 

**Automatic Welding** 