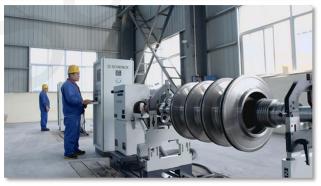

#### Machining Capacity

Sanfeng has more than 200 sets of various of advanced machining and testing equipment. Including five-axis linkage machining center, CNC planer type milling machining center, 10-meter CNC Horizontal lathe, 6.3-meter CNC vertical lathe, X-ray monitoring equipment, spark direct-reading spectrometer, high-precision dynamic balancing machine, automatic welding equipment and other advanced manufacturing and testing equipment.

#### Machining capacity and advanced euipment:

Five Axis Vertical Machining Center

**CNC Spinning Machine** 

6.3m CNC Vertical Lathe

3\*8m CNC Milling Machine

TK6920A/ 120\*50 CNC Floor Boring Machine

**Titanium Processing Workshop** 