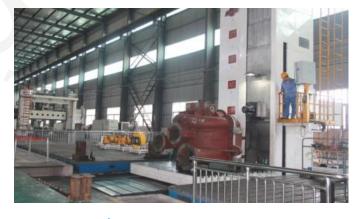

#### Machining Capacity

Sanfeng has more than 200 sets of various of advanced machining and testing equipment. Including five-axis linkage machining center, CNC planer type milling machining center, 10-meter CNC Horizontal lathe, 6.3-meter CNC vertical lathe, X-ray monitoring equipment, spark direct-reading spectrometer, high-precision dynamic balancing machine, automatic welding equipment and other advanced manufacturing and testing equipment.

#### Machining capacity and advanced euipment:

Five Axis Vertical Machining Center

**CNC Spinning Machine** 

6.3m CNC Vertical Lathe

3\*8m CNC Milling Machine

TK6920A/ 120\*50 CNC Floor Boring Machine

**Titanium Processing Workshop** 