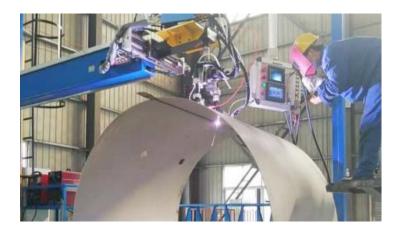

#### Machining Capacity

Sanfeng has more than 200 sets of various of advanced machining and testing equipment. Including five-axis linkage machining center, CNC planer type milling machining center, 10-meter CNC Horizontal lathe, 6.3-meter CNC vertical lathe, X-ray monitoring equipment, spark direct-reading spectrometer, high-precision dynamic balancing machine, automatic welding equipment and other advanced manufacturing and testing equipment.

#### Machining capacity and advanced euipment:

Five Axis Vertical Machining Center

**CNC Spinning Machine** 

6.3m CNC Vertical Lathe

3\*8m CNC Milling Machine

TK6920A/ 120\*50 CNC Floor Boring Machine

**Titanium Processing Workshop** 

## **Manufacturing Strength**

**Heat Exchanger** 

Skid Mounted Evaporator/System

Crystallizer

Three Coordinate Measuring Instrument

**Automatic Welding** 

**Automatic Welding** 