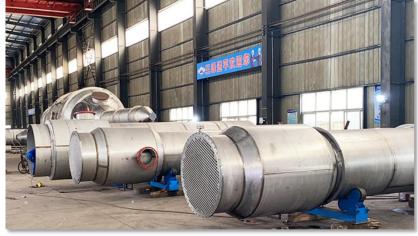

#### Machining Capacity

Sanfeng has more than 200 sets of various of advanced machining and testing equipment. Including five-axis linkage machining center, CNC planer type milling machining center, 10-meter CNC Horizontal lathe, 6.3-meter CNC vertical lathe, X-ray monitoring equipment, spark direct-reading spectrometer, high-precision dynamic balancing machine, automatic welding equipment and other advanced manufacturing and testing equipment.

#### Machining capacity and advanced euipment:

Five Axis Vertical Machining Center

**CNC Spinning Machine** 

6.3m CNC Vertical Lathe

3\*8m CNC Milling Machine

TK6920A/ 120\*50 CNC Floor Boring Machine

**Titanium Processing Workshop** 

## **Manufacturing Strength**

**Heat Exchanger** 

Skid Mounted Evaporator/System

Crystallizer

Three Coordinate Measuring Instrument

**Automatic Welding** 

**Automatic Welding** 