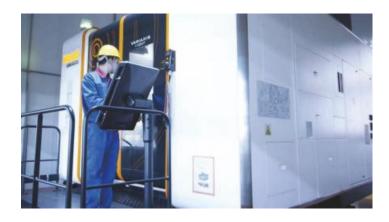

#### Machining Capacity

Sanfeng has more than 200 sets of various of advanced machining and testing equipment. Including five-axis linkage machining center, CNC planer type milling machining center, 10-meter CNC Horizontal lathe, 6.3-meter CNC vertical lathe, X-ray monitoring equipment, spark direct-reading spectrometer, high-precision dynamic balancing machine, automatic welding equipment and other advanced manufacturing and testing equipment.

#### Machining capacity and advanced euipment:

Five Axis Vertical Machining Center

**CNC Spinning Machine** 

6.3m CNC Vertical Lathe

3\*8m CNC Milling Machine

TK6920A/ 120\*50 CNC Floor Boring Machine

**Titanium Processing Workshop** 