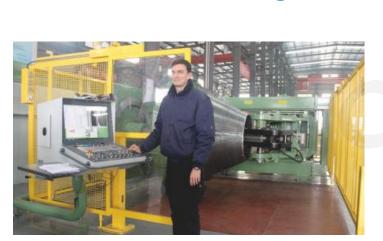

#### Machining Capacity

Sanfeng has more than 200 sets of various of advanced machining and testing equipment. Including five-axis linkage machining center, CNC planer type milling machining center, 10-meter CNC Horizontal lathe, 6.3-meter CNC vertical lathe, X-ray monitoring equipment, spark direct-reading spectrometer, high-precision dynamic balancing machine, automatic welding equipment and other advanced manufacturing and testing equipment.

#### Machining capacity and advanced euipment:

Five Axis Vertical Machining Center

**CNC Spinning Machine** 

6.3m CNC Vertical Lathe

3\*8m CNC Milling Machine

TK6920A/ 120\*50 CNC Floor Boring Machine

**Titanium Processing Workshop** 