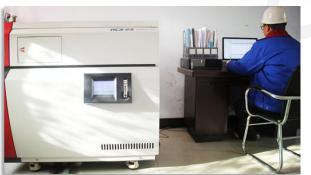

#### Machining Capacity

Sanfeng has more than 200 sets of various of advanced machining and testing equipment. Including five-axis linkage machining center, CNC planer type milling machining center, 10-meter CNC Horizontal lathe, 6.3-meter CNC vertical lathe, X-ray monitoring equipment, spark direct-reading spectrometer, high-precision dynamic balancing machine, automatic welding equipment and other advanced manufacturing and testing equipment.

#### Machining capacity and advanced euipment:

Five Axis Vertical Machining Center

**CNC Spinning Machine** 

6.3m CNC Vertical Lathe

3\*8m CNC Milling Machine

TK6920A/ 120\*50 CNC Floor Boring Machine

**Titanium Processing Workshop** 