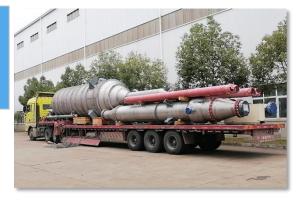

#### Machining Capacity

Sanfeng has more than 200 sets of various of advanced machining and testing equipment. Including five-axis linkage machining center, CNC planer type milling machining center, 10-meter CNC Horizontal lathe, 6.3-meter CNC vertical lathe, X-ray monitoring equipment, spark direct-reading spectrometer, high-precision dynamic balancing machine, automatic welding equipment and other advanced manufacturing and testing equipment.

#### Machining capacity and advanced euipment:

Five Axis Vertical Machining Center

**CNC Spinning Machine** 

6.3m CNC Vertical Lathe

3\*8m CNC Milling Machine

TK6920A/ 120\*50 CNC Floor Boring Machine

**Titanium Processing Workshop** 

## **Manufacturing Strength**

**Heat Exchanger** 

Skid Mounted Evaporator/System

Crystallizer

Three Coordinate Measuring Instrument

**Automatic Welding** 

**Automatic Welding** 