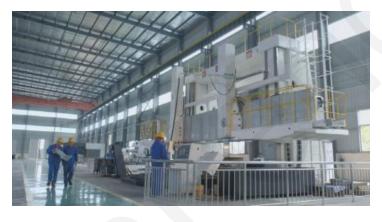

#### Machining Capacity

Sanfeng has more than 200 sets of various of advanced machining and testing equipment. Including five-axis linkage machining center, CNC planer type milling machining center, 10-meter CNC Horizontal lathe, 6.3-meter CNC vertical lathe, X-ray monitoring equipment, spark direct-reading spectrometer, high-precision dynamic balancing machine, automatic welding equipment and other advanced manufacturing and testing equipment.

#### Machining capacity and advanced euipment:

Five Axis Vertical Machining Center

**CNC Spinning Machine** 

6.3m CNC Vertical Lathe

3\*8m CNC Milling Machine

TK6920A/ 120\*50 CNC Floor Boring Machine

**Titanium Processing Workshop** 